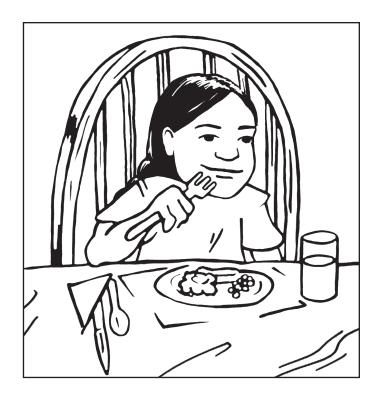

# Diabetes Shapes

When you have diabetes, there is too much sugar in the blood.

No,
you
cannot
catch diabetes
from someone else.

No, diabetes
will not
go away.
Diabetes may
last all
your life.

healthful foods
and getting a lot of
exercise can
help me not
get diabetes.